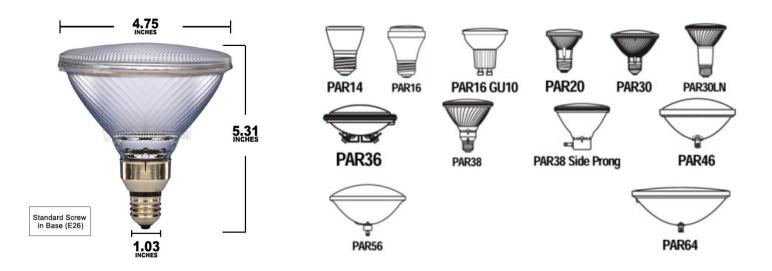

## Par Halogen

## Long Life, Dependability and Colour

Surelite's own brand of Halogen Parabolic (Par) lamps are among the best in the industry. These lamps are the perfect choice for a wide variety of tasks and for accent lighting. Surelite Par Halogens are a very high quality light source. The bright white light offers near-perfect colour rendition, bringing colours to life. Surelite lamps have high lumen maintenance, retaining their excellent light quality throughout their long service life. Their advance optics feature parabolic reflectors and lenses which provide a smooth beam performance. Surelite has the broadest selection of halogen Par lamps offered in 5 sizes, 6 wattages & 9 beam angles. There is virtually a Surelite Lamp for any application.